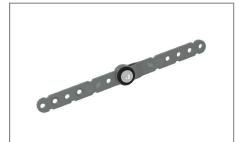

### FricoFlex

- 3 Nm 1.43.030.00.49
- 5 Nm 1.43.050.00.49 7 Nm 1.43.070.00.49
- 10 Nm 1.43.100.00.49
- ▶ 12 Nm 1.43.120.00.49
- ▶ 20 Nm 1.43.200.00.49