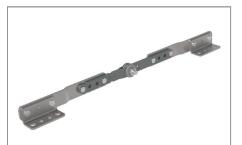

### FricoFlex

- 3 Nm 1.43.030.00.49
- 5 Nm 1.43.050.00.49 7 Nm 1.43.070.00.49
- 10 Nm 1.43.100.00.49
- ▶ 12 Nm 1.43.120.00.49
- ▶ 20 Nm 1.43.200.00.49