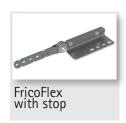

FricoFlex with stop 90° A/B

- 1.43.100.90.49
- 1.43.100.91.49

FricoFlex with stop angle A/B Adjustment range 135° - 180°

- **1.43.100.85.49**
- **1.43.100.86.49**

FricoFlex with round link 90°

- 1.43.070.30.23
- **1.43.070.31.23**