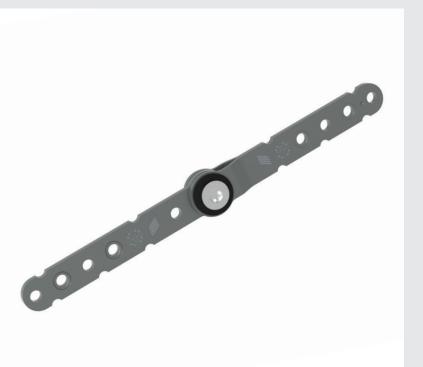

# Fitting for narrow head- and armrests, infinitely adjustable. FricoFlex platform concept

Do you want to be on the market with a wide range of furniture? And still produce leanly and economically? Then FricoFlex is the perfect adjustable fitting for you. Because the possibilities are almost unlimited and the low complexity of the fitting makes FricoFlex particularly attractive:

The FricoFlex platform concept allows you, with little effort, unlimited variety in functionality and design.

## Technique in short

- ▶ Fitting completely pre-assembled
- ▶ Adjustment range up to 270°
- ▶ Wide range, numerous differentiation possibilities
- ▶ All desired positions are reached steplessly and noiselessly
- ► Can be mounted on wooden frames and tubular frames
- ▶ The uniqueness of the FricoFlex is expressed by constant torque at the time of delivery and an almost constant torque over the entire over the entire service life