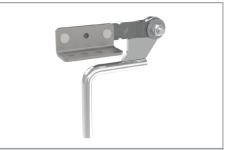

FricoFlex with metal bar and bracket

**1.43.100.40.49** 

Adjustment range 90° - 180°

- **1.43.107.92.49**
- **▶** 1.43.107.93.49

Possibility to supply all variants with fixing plates. We will be happy to advise you. Please contact us!