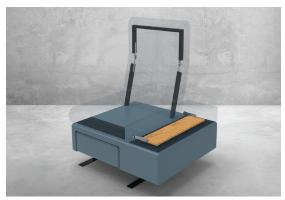

# Fitting for narrow head- and armrests, infinitely adjustable. FricoFlex platform concept

Do you want to be on the market with a wide range of furniture? And still produce leanly and economically? Then FricoFlex is the perfect adjustable fitting for you. Because the possibilities are almost unlimited and the low complexity of the fitting makes FricoFlex particularly attractive:

The FricoFlex platform concept allows you, with little effort, unlimited variety in functionality and design.

## Technique in short

- ▶ Fitting completely pre-assembled
- ▶ Adjustment range up to 270°
- ▶ Wide range, numerous differentiation possibilities
- ▶ All desired positions are reached steplessly and noiselessly
- ► Can be mounted on wooden frames and tubular frames
- ▶ The uniqueness of the FricoFlex is expressed by constant torque at the time of delivery and an almost constant torque over the entire over the entire service life