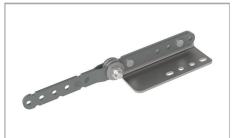

FricoFlex with stop 90° A/B

- 1.43.100.90.49
- 1.43.100.91.49

FricoFlex with stop angle A/B Adjustment range 135° - 180°

- **1.43.100.85.49**
- **1.43.100.86.49**

FricoFlex with round link 90°

- 1.43.070.30.23
- **1.43.070.31.23**