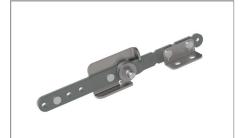

FricoFlex with metal bar and bracket

**1.43.100.40.49** 

Adjustment range 90° - 180°

- **1.43.107.92.49**
- **▶** 1.43.107.93.49

Possibility to supply all variants with fixing plates. We will be happy to advise you. Please contact us!