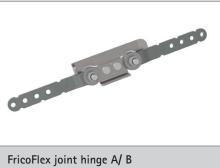

FricoFlex with stop 90° A/B

- 1.43.100.90.49
- 1.43.100.91.49

FricoFlex with stop angle A/B Adjustment range 135° - 180°

- **1.43.100.85.49**
- **1.43.100.86.49**

FricoFlex with round link 90°

- 1.43.070.30.23
- **1.43.070.31.23**