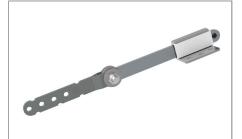

FricoFlex with metal bar and bracket

**1.43.100.40.49** 

Adjustment range 90° - 180°

- **1.43.107.92.49**
- **▶** 1.43.107.93.49

Possibility to supply all variants with fixing plates. We will be happy to advise you. Please contact us!